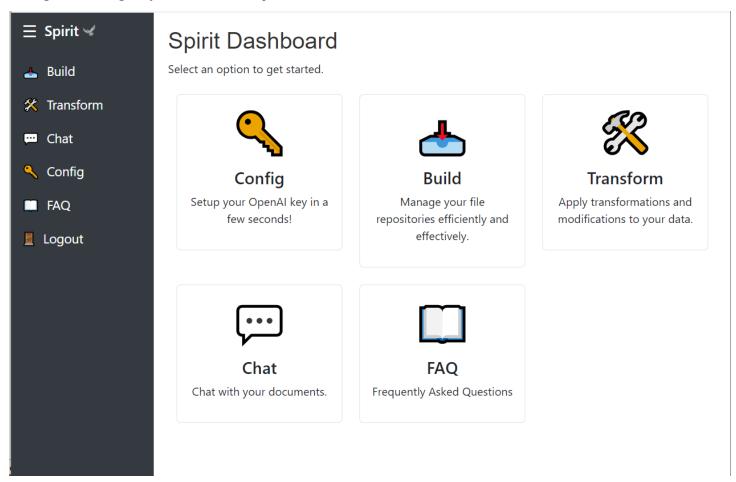

## A Comprehensive Dual-component Platform

OneSE Spirit is designed with two key components: the customizable Chatbot, which allows you to seamlessly interact with your documents through intuitive conversations, and the Admin Console, where you can efficiently manage and configure your document repositories.

## Out-of-the-Box Seamless Integration with OpenAI: Scalability and Superior NLP Generation

Out of the box, OneSE Spirit is seamlessly integrated with OpenAI, providing access to cutting-edge NLP generation capabilities. This integration ensures that you can leverage the power of generative AI to enhance interactions with your documents, producing highly relevant and contextually accurate responses.

OneSE Spirit's architecture is designed for effortless scalability, allowing you to expand your usage as your organization's needs grow. Whether you're handling large volumes of data or scaling your operations, the platform adapts smoothly, maintaining performance and responsiveness. Additionally, OneSE Spirit is highly customizable; with our consulting services, you can integrate private LLMs of your choice, tailored precisely to meet your specific requirements. This flexibility ensures that your AI solutions are not only powerful but also perfectly aligned with your business goals.